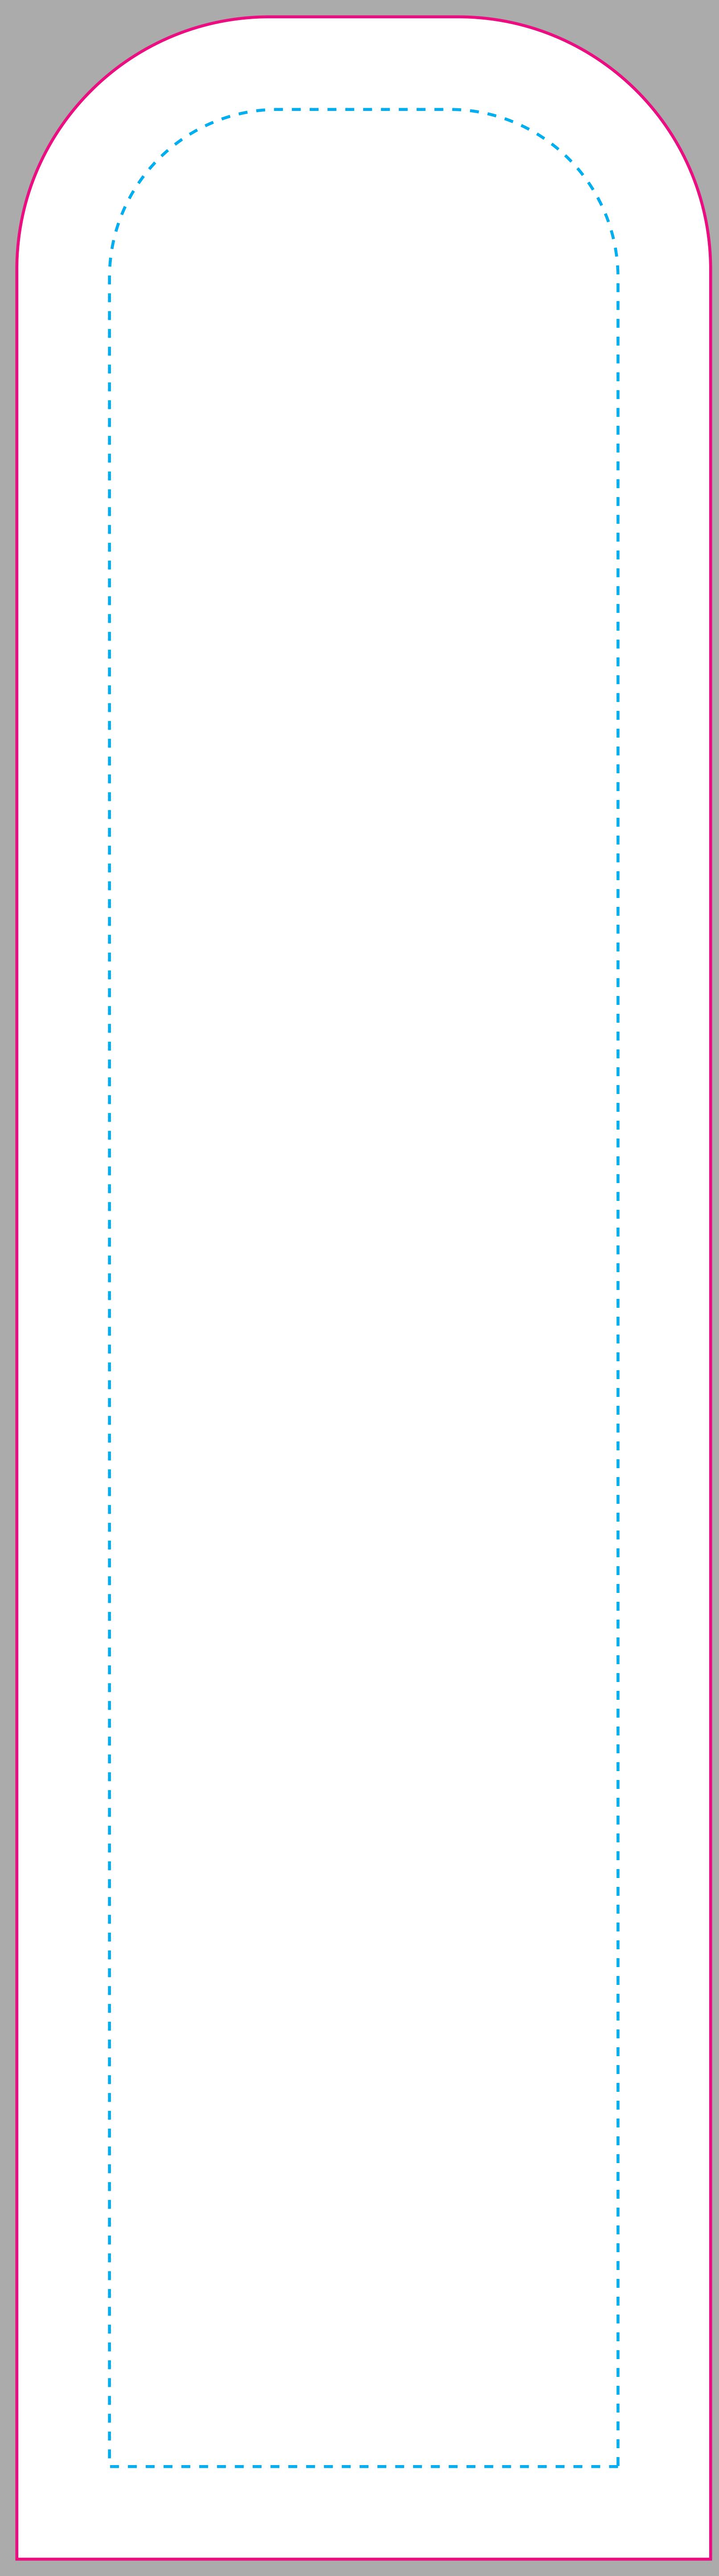

## PRINT TEMPLATE ZWBS60x200GDS

600 x 1700 mm / scale 1:1

- create artwork in CMYK model
- convert all text fonts to curves (outlines)
- make sure all images are embedded
- remove template guides before saving
- save artwork as PDF