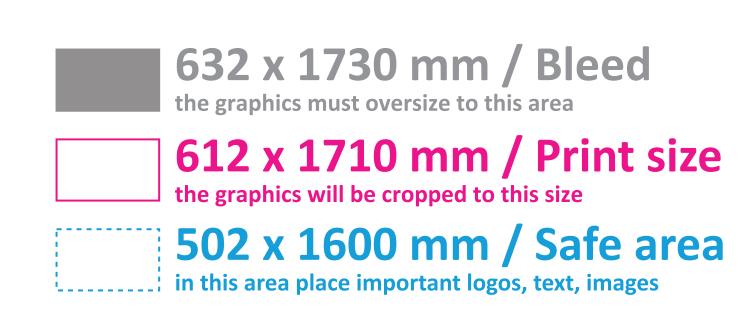

## PRINT TEMPLATE ZWBS60x200GDS

600 x 1700 mm / scale 1:1

- create artwork in CMYK model
- convert all text fonts to curves (outlines)
- make sure all images are embedded
- remove template guides before saving
- save artwork as PDF