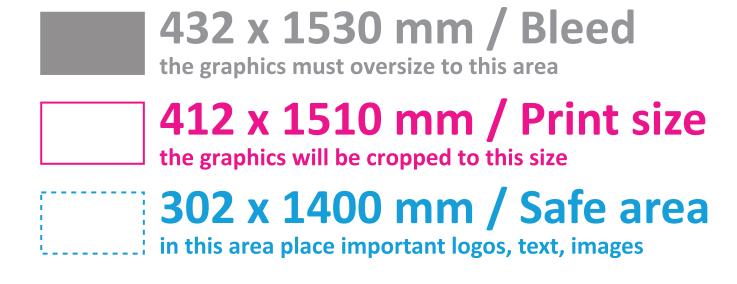

## PRINT TEMPLATE ZWBS40x180GDS

400 x 1500 mm / scale 1:1

- create artwork in CMYK model
- convert all text fonts to curves (outlines)
- make sure all images are embedded
- remove template guides before saving
- save artwork as PDF