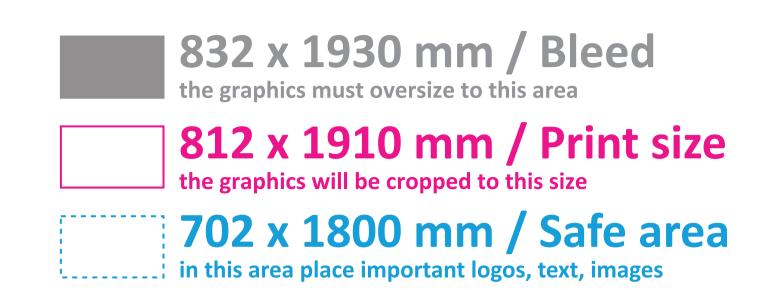

## PRINT TEMPLATE ZWBS80x220GDS

800 x 1900 mm / scale 1:1

- create artwork in CMYK model
- convert all text fonts to curves (outlines)
- make sure all images are embedded
- remove template guides before saving
- save artwork as PDF