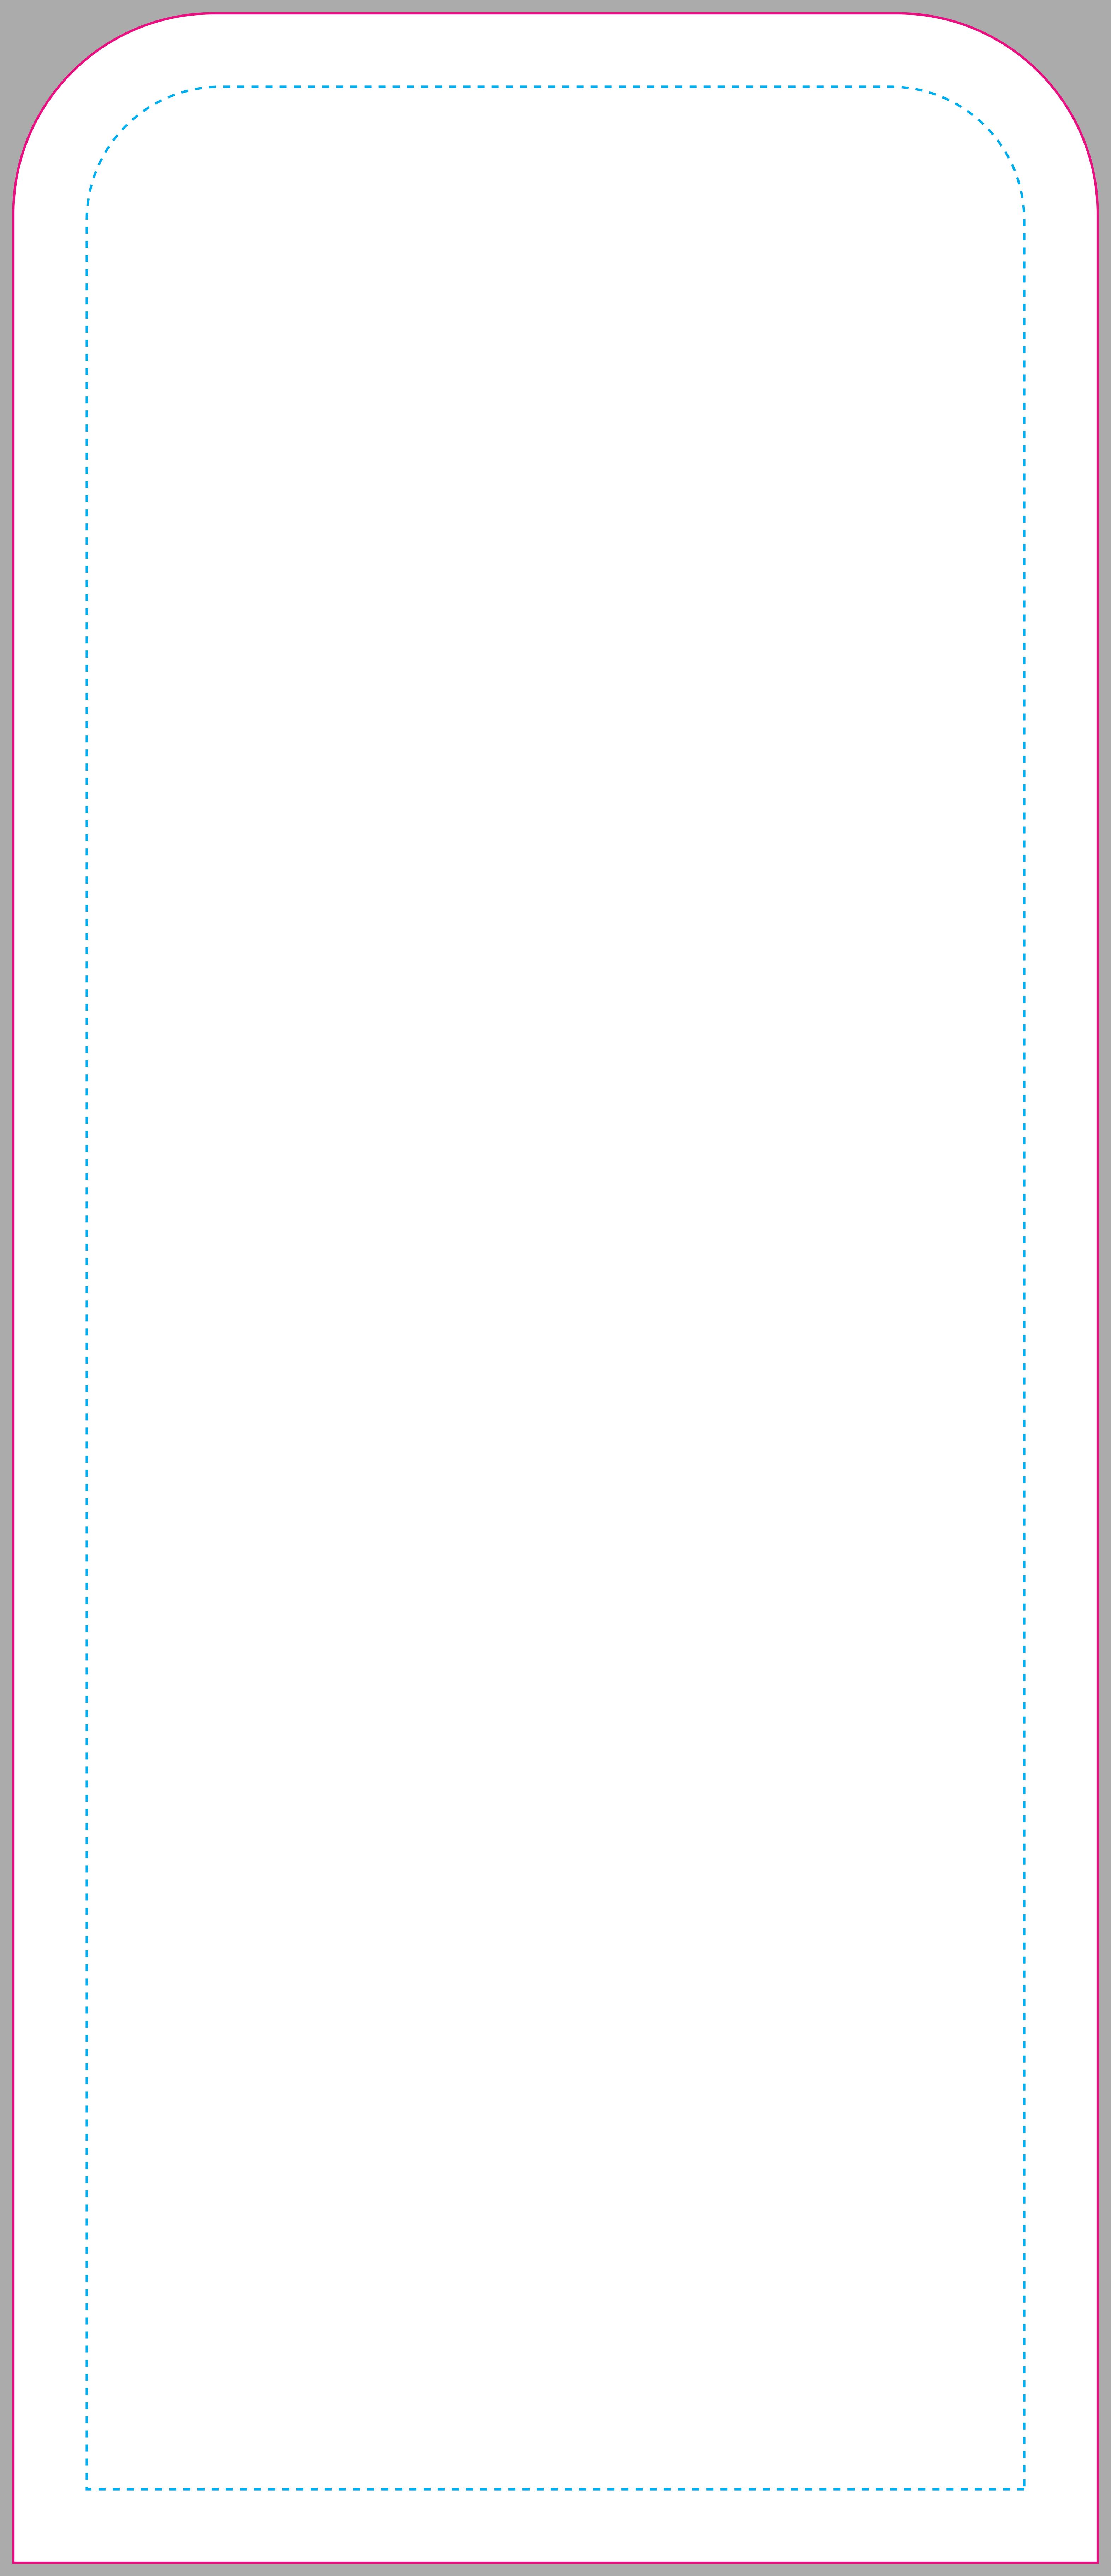

## PRINT TEMPLATE ZWBS80x220GDS

800 x 1900 mm / scale 1:1

- create artwork in CMYK model
- convert all text fonts to curves (outlines)
- make sure all images are embedded
- remove template guides before saving
- save artwork as PDF