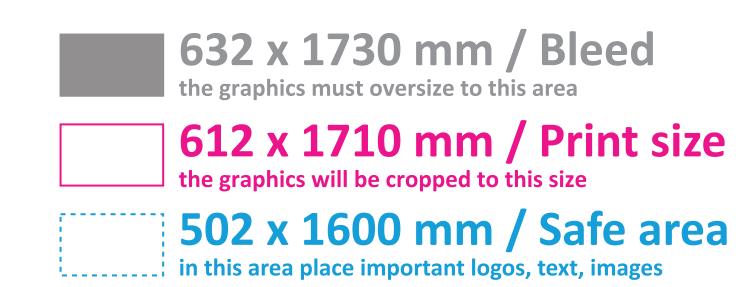

## PRINT TEMPLATE ZWBS60x200GDS

600 x 1700 mm / scale 1:1

- create artwork in CMYK model
- convert all text fonts to curves (outlines)
- make sure all images are embedded
- remove template guides before saving
- save artwork as PDF